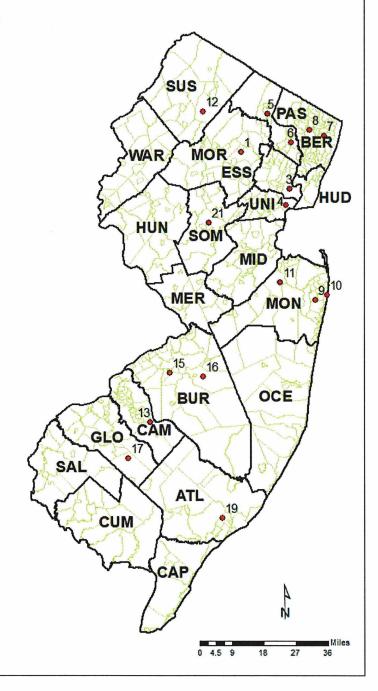

## **Gambling Clnical Services**

## **Gambling Clinical Services**

- 1 New Bridge
- 2 Rutgers, UBHC
- 3 Integrity Inc
- 4 Trinitas Regional Medical
- 5 New Bridge
- 6 Eva's Village, Inc
- 7 Vantage
- 8 Care Plus
- 9 The SAFE Foundation
- 10 Monmouth Medical Center
- 11 New Hope
- 12 New Bridge
- 13 Legacy Treatment Services
- 14 Rutgers UBHC
- 15 Legacy Treatment Services
- 16 Maryville
- 17 Maryville
- 18 Legacy Treatment Services
- 19 John Brooks
- 4 20 Maryville
- 21 Richard Hall